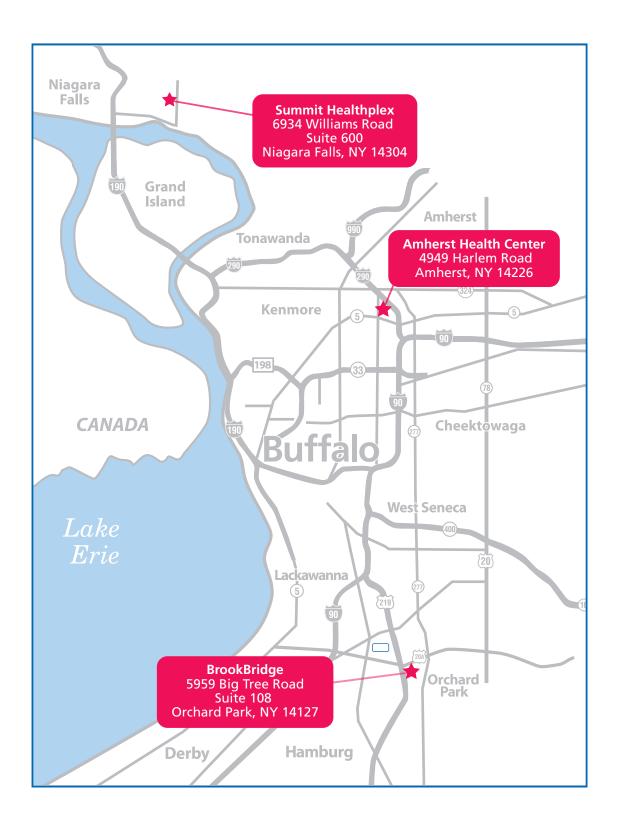

#### Our locations

Urgent appointments are available during normal business hours with extended evening and Saturday hours available at select offices listed below. Visit ubortho.com/services/uborthocare for a listing of extended hours. Appointments preferred.

#### Call to schedule – 716.204.3200

University Orthopaedic Center - North 4949 Harlem Road, Amherst, NY

University Orthopaedic Center - South 5959 Big Tree Road (South Entrance), Suite 108 Orchard Park, NY

Summit Healthplex 6934 Williams Road, Suite 600, Niagara Falls, NY

See locations map on next page >>

Trusted Orthopaedic Care for Bones. Joint. Muscles. Concussions.

Amherst | Buffalo | Depew | Ellicottville | Niagara Falls | Orchard Park